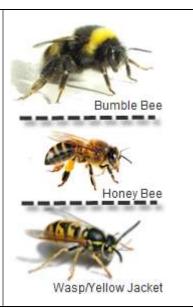

Names showing the below <u>symbols</u> can **ALSO** perform additional services that may incur a fee:

- \* Rehome bumble bee nests.
- ^ Cutout honeybee nests from inside buildings and rehome.
- ~ Remove wasps, hornets, and yellow jacket nests.