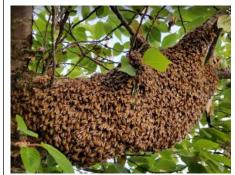

# Recover swarms above 18 feet.

A honey bee swarm is a mass of bees hanging from a limb, branch, or other object.