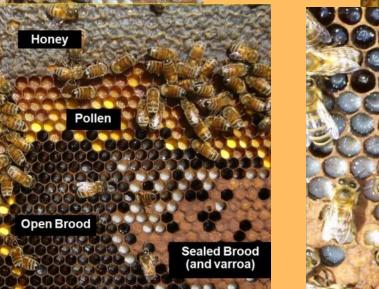

## Maximize Colony Build Up

Photos Courtesy of Randy Oliver, ScientificBeekeeping.com

Pollen/beebread (protein interface)

Open honey or nectar (energy interface) Learn to read whether your bees are hungry and for what