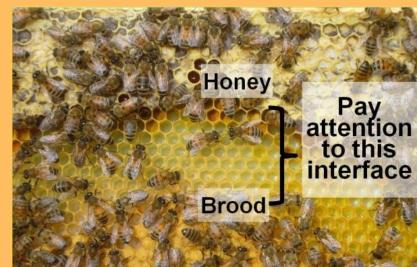

## Maximize Colony Build Up

Photos Courtesy of Randy Oliver, ScientificBeekeeping.com

Pollen/beebread (protein interface)

Open honey or nectar (energy interface) Learn to read whether your bees are hungry and for what