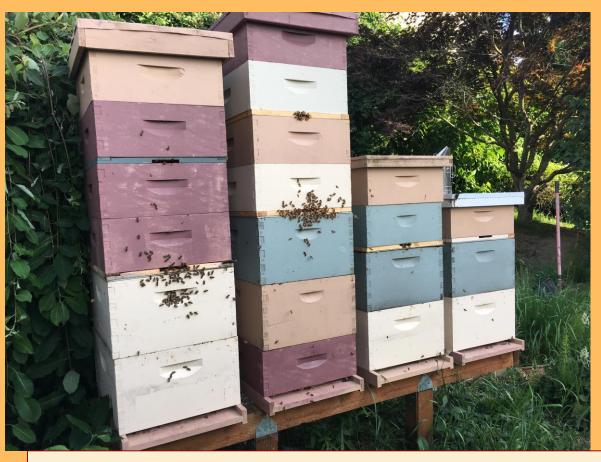

## **Providing Custom Need-Based Space**

- 2 Large colonies with LOTS of bees & overwintered fall queens
- Notice upper entrance preference

- Colony on right swarmed (Oops!)
- Colony with 2 supers is the typical size for a 1<sup>st</sup> year colony

Different color patterns reduce drift between colonies A Word On Queen Excluders Keeps the queen out of your supers + keeps the honey comb nice & light

 Openings run parallel with frames (easier for workers to get through