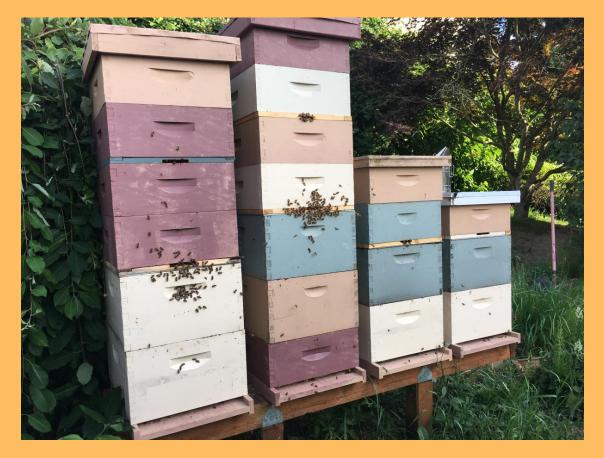

## **Providing Custom Need-Based Space**

- 2 Large colonies with LOTS of bees & overwintered fall queens
- Notice upper entrance preference

- Colony on right swarmed (Oops!)
- Colony with 2 supers is the typical size for a 1<sup>st</sup> year colony

Different color patterns reduce drift between colonies A Word On Queen Excluders Keeps the queen out of your supers + keeps the honey comb nice & light

 Openings run parallel with frames (easier for workers to get through