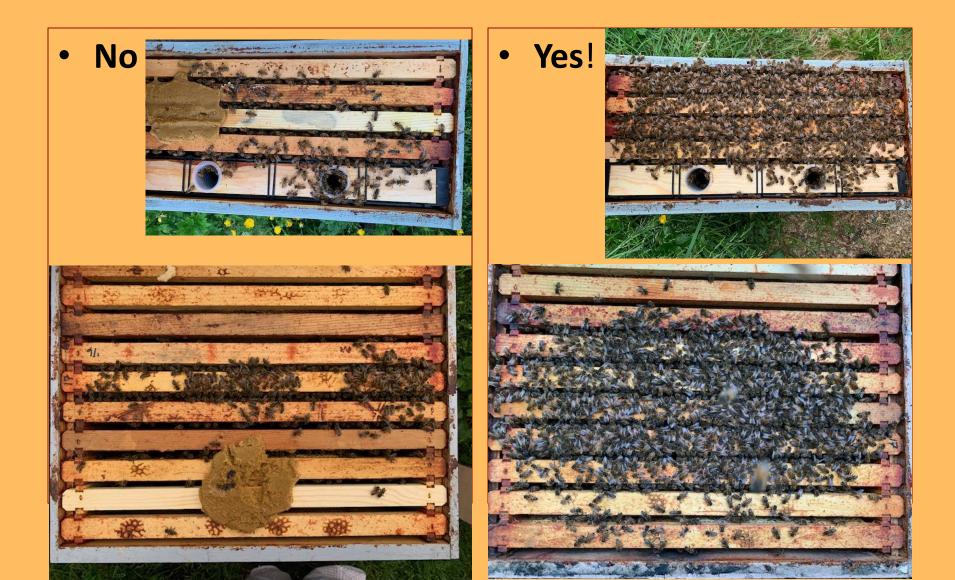

## **Providing Custom Need-Based Space**

- 2 Large colonies with LOTS of bees & overwintered fall queens
- Notice upper entrance preference

- Colony on right swarmed (Oops!)
- Colony with 2 supers is the typical size for a 1<sup>st</sup> year colony