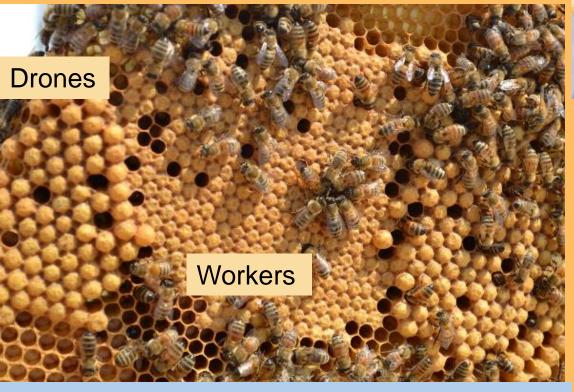

# What Do Cells Looks Like?

**BTW**, There are too many drones here

Swarm Cells

Let it be, they want a new queen!

Hurry, Split!

Supercedure Cells