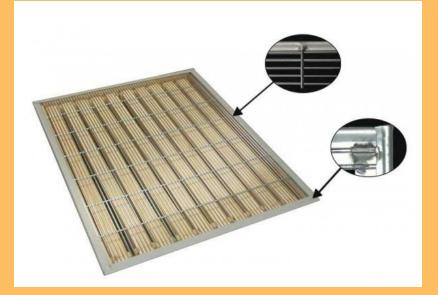

Different color patterns reduce drift between colonies A Word On Queen Excluders Keeps the queen out of your supers + keeps the honey comb nice & light

 Openings run parallel with frames (easier for workers to get through

 Openings are perpendicular to frames (harder for workers to get through)

https://www.mannlakeltd.com