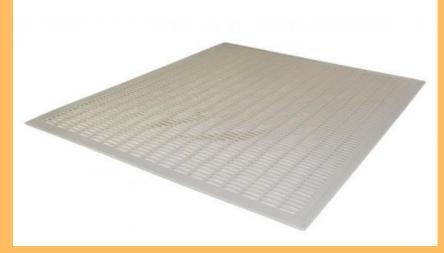

Different color patterns reduce drift between colonies A Word On Queen Excluders Keeps the queen out of your supers + keeps the honey comb nice & light

 Openings run parallel with frames (easier for workers to get through

 Openings are perpendicular to frames (harder for workers to get through)

https://www.mannlakeltd.com