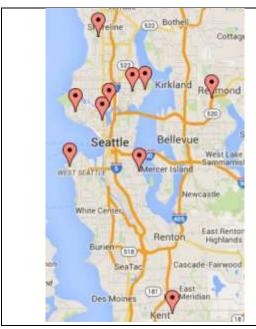

Please see list below and map at left to locate a PSBA Neighborhood Captain nearest to you. We update this as new captains come on board so check back often.

Each Captain will differ in levels of support and coverage area – so please contact a Captain near you for more details.

Map Area is not indicative of range of support by a PSBA Neighborhood Captain (Coverage area could be more or less – just ask!)

| Area                                         | Email:                          | Neighborhood Captains:           |
|----------------------------------------------|---------------------------------|----------------------------------|
| Ballard                                      | ballard@pugetsoundbees.org      | Sandy Hannes                     |
| Bryant                                       | bryant@pugetsoundbees.org       | Christian Bantzer and Aune Tietz |
| Kent                                         | kent@pugetsoundbees.org         | Danny Najera                     |
| Magnolia/West Queen Anne                     | magnolia@pugetsoundbees.org     | Maureen Sullivan                 |
| Mt. Baker/Columbia City                      | colcity@pugetsoundbees.org      | Jesslyn Howgate, Megan McIntyre  |
| Queen Anne, Belltown and South<br>Lake Union | queenanne@pugetsoundbees.org    | Jeff Steenbergen                 |
| Redmond                                      | redmond@pugetsoundbees.org      | Ken and Mary Anne Argo           |
| Wallingford                                  | wallingford@pugetsoundbees.org  | Kevin Gow                        |
| West Seattle                                 | westseattle@pugetsoundbees.org  | Christine Ranegger               |
| North Seattle                                | northseattle@pugetsoundbees.org | Elaina Jorgensen                 |
| Shoreline                                    | Shoreline@pugetsoundbees.org    | Krista and Brad Tenney           |